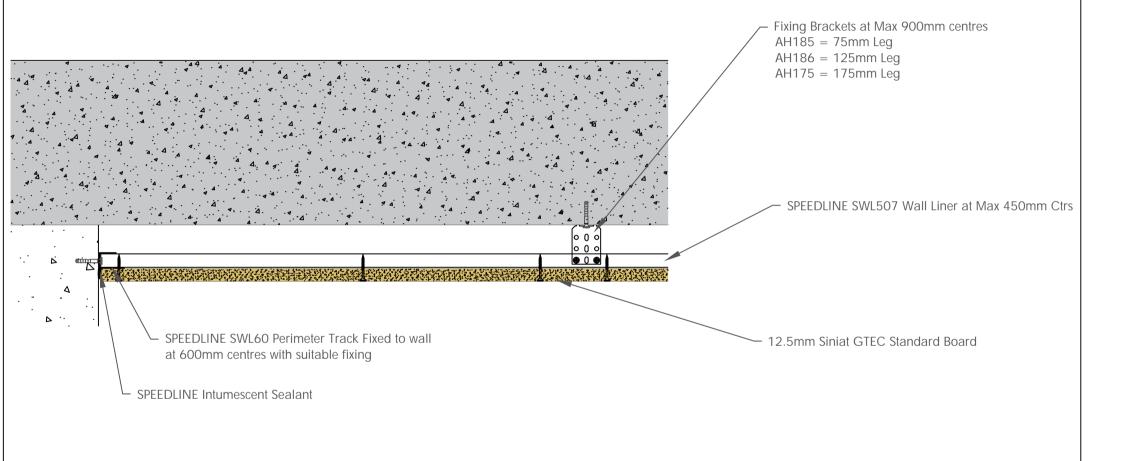

CDR No: CWL507-S-51

CEILING LINING TO CONCRETE

Details to be read in conjunction with project specification guidelines

Adsetts House, 16 Europa View, Sheffield Business Park, Sheffield, S9 1XH.

T: 0114 231 8030